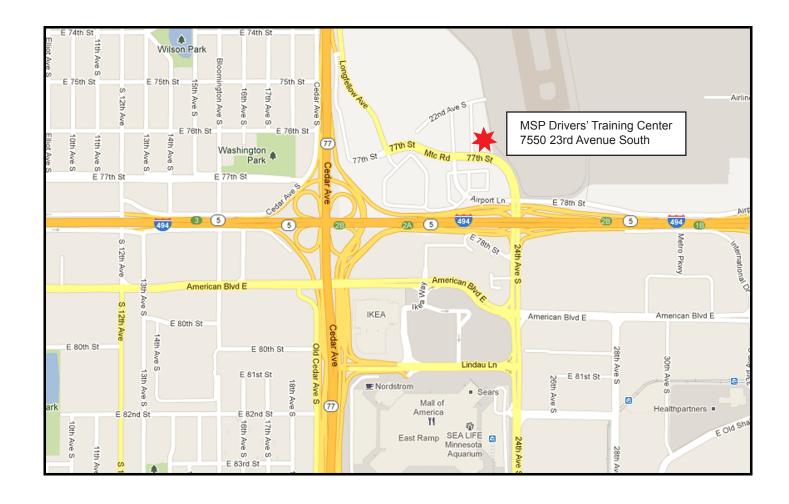

## **Directions to the MSP Drivers' Training Center**

## Coming from the East on I-494

Take exit 2A for 24th Avenue off of I-494W. Turn right at the stop sign onto 24th Avenue. Take the first right turn off of 24th Avenue and the MSP Drivers' Training Center (DTC) will be the building on your right. The DTC is located on the very South end of the building, which is the end closest to 24th Avenue. You will see DTC signs on the sides and front of the building.

## Coming from the West on I-494

Take exit 2A for 24th Avenue off of I-494W. Keep left at the fork, follow the signs for 24th Avenue North. Take the first right turn off of 24th Avenue and the MSP Drivers' Training Center (DTC) will be the building on your right. The DTC is located on the very South end of the building, which is the end closest to 24th Avenue. You will see DTC signs on the sides and front of the building.