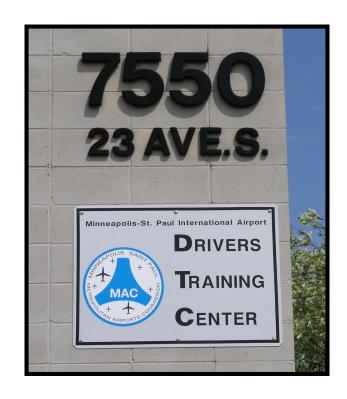

## Coming from the East on I-494

Take exit 2A for 24th Avenue off of I-494W. Turn right at the stop sign onto 24th Avenue. Take the first right turn off of 24th Avenue and the MSP Drivers' Training Center (DTC) will be the building on your right. The DTC is located on the very South end of the building, which is the end closest to 24th Avenue. You will see DTC signs on the sides and front of the building.

## Coming from the West on I-494

Take exit 2A for 24th Avenue off of I-494W. Keep left at the fork, follow the signs for 24th Avenue North. Take the first right turn off of 24th Avenue and the MSP Drivers' Training Center (DTC) will be the building on your right. The DTC is located on the very South end of the building, which is the end closest to 24th Avenue. You will see DTC signs on the sides and front of the building.